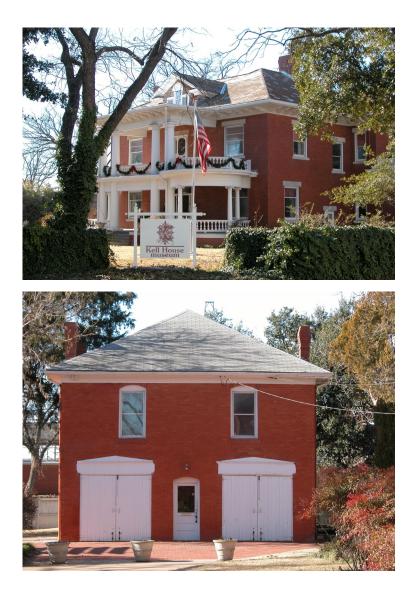

## Kell House- Whole House Museum

Wichita Falls, Texas

In 1980, the Wichita County Heritage Society purchased the Kell House to be opened to the public as an Historical Whole House Museum. Our firm worked with the WCHS in developing a masterplan for restoration and renovation.

In 1991 the complete restoration and renovation of the Kell House Carriage House was done by our firm and several projects have continued over the years. We continue to work with this client to follow the original plan, in maintaining Kell House as a true Whole House Museum